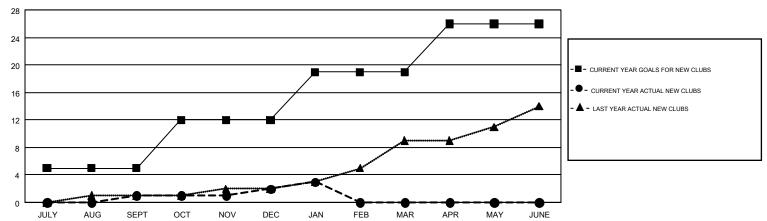

## GMT MONTHLY MEMBERSHIP PROGRESS REPORT

Results as of: 1/31/2017

**LOCATION: NEW YORK** 

Multiple District 20

**ED LECIUS** GMT CA 1

| Clubs         |               |           |               | Members               |                                                                |                                                              |                                                    |  |
|---------------|---------------|-----------|---------------|-----------------------|----------------------------------------------------------------|--------------------------------------------------------------|----------------------------------------------------|--|
|               | RESULTS FOR   | 2016-2017 |               | RESULTS FOR 2016-2017 |                                                                |                                                              |                                                    |  |
| QUARTER       | NEW CLUB GOAL | NEW CLUBS | DROPPED CLUBS | QUARTER               | NEW MEMBER GROWTH<br>NET GOAL (not reinstated<br>or transfers) | NEW MEMBER<br>GROWTH ACTUAL (not<br>reinstated or transfers) | DROPPED<br>MEMBERS ACTUAL<br>(including transfers) |  |
| JULY/AUG/SEPT | 5             | 1         | 1             | JULY/AUG/SEPT         | 36                                                             | 330                                                          | 404                                                |  |
| OCT/NOV/DEC   | 7             | 1         | 3             | OCT/NOV/DEC           | 394                                                            | 417                                                          | 487                                                |  |
| JAN/FEB/MAR   | 7             | 1         | 1             | JAN/FEB/MAR           | 292                                                            | 131                                                          | 160                                                |  |
| APR/MAY/JUNE  | 7             | 0         | 0             | APR/MAY/JUNE          | 189                                                            | 0                                                            | 0                                                  |  |

## GOALS AND ACTUAL NEW CLUBS CUMULATIVE