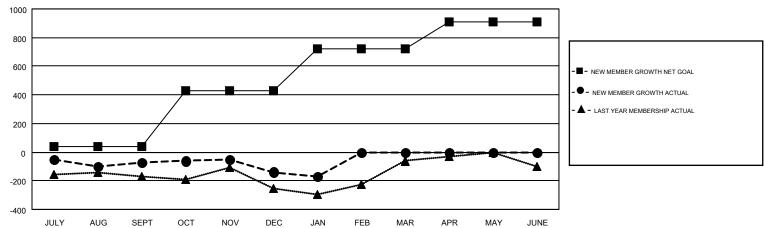

## GMT MONTHLY MEMBERSHIP PROGRESS REPORT

Results as of: 1/31/2017

**LOCATION: NEW YORK** 

Multiple District 20

**ED LECIUS** GMT CA 1

| Clubs         |               |           |               | Members               |                                                                |                                                              |                                                    |  |
|---------------|---------------|-----------|---------------|-----------------------|----------------------------------------------------------------|--------------------------------------------------------------|----------------------------------------------------|--|
|               | RESULTS FOR   | 2016-2017 |               | RESULTS FOR 2016-2017 |                                                                |                                                              |                                                    |  |
| QUARTER       | NEW CLUB GOAL | NEW CLUBS | DROPPED CLUBS | QUARTER               | NEW MEMBER GROWTH<br>NET GOAL (not reinstated<br>or transfers) | NEW MEMBER<br>GROWTH ACTUAL (not<br>reinstated or transfers) | DROPPED<br>MEMBERS ACTUAL<br>(including transfers) |  |
| JULY/AUG/SEPT | 5             | 1         | 1             | JULY/AUG/SEPT         | 36                                                             | 330                                                          | 404                                                |  |
| OCT/NOV/DEC   | 7             | 1         | 3             | OCT/NOV/DEC           | 394                                                            | 417                                                          | 487                                                |  |
| JAN/FEB/MAR   | 7             | 1         | 1             | JAN/FEB/MAR           | 292                                                            | 131                                                          | 160                                                |  |
| APR/MAY/JUNE  | 7             | 0         | 0             | APR/MAY/JUNE          | 189                                                            | 0                                                            | 0                                                  |  |

## GOALS AND ACTUAL MEMBERS CUMULATIVE

| DROPPED CLUBS: 5  DROPPED MEMBERS |           | 262 CLUBS OF 530 ADDED 1 OR MORE<br>NEW MEMBERS | GENDER DIST  MALE  FEMALE  | 9,413 (63.76%)<br>5,350 (36.24%) |       |
|-----------------------------------|-----------|-------------------------------------------------|----------------------------|----------------------------------|-------|
| DECEASED                          | 111       | CLICK HERE FOR CUMULATIVE                       | TOTAL FAMILY UNIT MEMBERS  |                                  | 2,398 |
| CLUB CANCELLED OTHER              | 46<br>889 | MEMBERSHIP DATA                                 | FAMILY MEMBERS PAYING HALF |                                  | 1,241 |
| TOTAL                             | 1,046     |                                                 | DOLO                       |                                  |       |